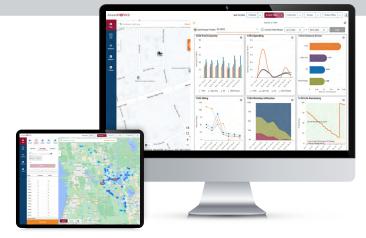

#### **Data Visibility**

An integrative telematics device empowers fleets to make more informed decisions, leveraging real-time insights for enhanced decision-making.