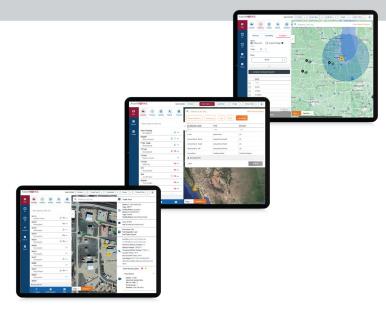

## **Key Integration Points**

- Mileage capture/Odometer readings- AssetWorks GPS provides accurate and timely capture of ECM-based mileage to ensure PM schedules are being managed effectively. For non-ECM equipped vehicles, GPS offers a calculated mileage.
- Trouble Codes- Real-time capture of trouble codes (DTCs) and Malfunction Indicator Lights (MILs) ensures critical problems can be dealt with in a timely manner.
- Location- With regular location updates to FleetFocus, your maintenance staff will no longer waste time searching for vehicles/assets requiring service.

- Engine hour/Asset run time capture- AssetWorks GPS captures engine hours direct from ECM or will utilize cumulative engine run time on/off to capture hours if o ECM is available. Automated capture ensures hourly-based PM schedules are optimized.
- Asset system of record- FleetFocus is the system
  of record for asset data. Additions, modifications, or
  terminations in your fleet flow down automatically to
  AssetWorks GPS so you only need to maintain one
  database of assets.